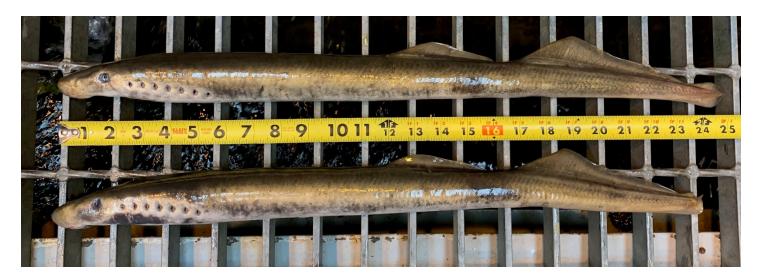

## SUBJECT: 19BON11 Adult Fish Facility (AFF) Pacific Lamprey Mortality.

On the morning of 18 June, CRITFC researchers informed Project Fisheries of two Pacific Lamprey morts found on the valve 15 trash rack in the AFF. After sampling, the fish were returned to the river.

- 1. Species Pacific Lamprey (Entosphenus tridentatus).
- 2. Origin Unknown.
- 3. Length Approximately 60 & 63 cm.
- 4. Marks and tags No observed marks and/or tags.
- 5. Marks and Injuries found on carcass No observed marks and/or injuries present.
- 6. Cause and Time of Death Unknown.
- 7. Future and Preventative Measures None.